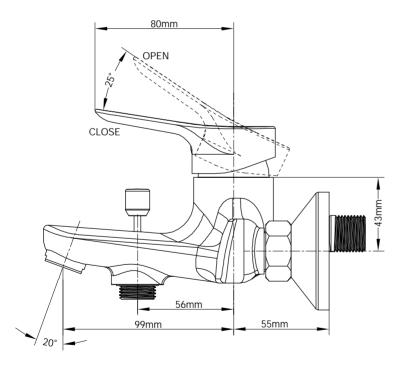

# **Specifications**



# **DESCRIPTION**

- Metal construction with chrome finish
- G1/2 connections
- Includes hand-held shower, wall bracket and 150cm long hose

### **OPERATION**

- Lever style handle
- Pull-on / Push-off
- Temperature controlled through 90 degree arc of handle travel

#### FLOW

• Flowrate at 0.3Mpa: about 20.16L/min in tub spout; about 7L/min with hose and handheld shower

### **CARTRIDGE**

• Ceramic 35mm cartridge

# **STANDARD**

• Designed to meet GB 18145

# WARRANTY

• 5 years limited warranty against leaks and drips



**SIENA** 

Single Handle Wall Mount Tub Shower Faucet

Models: 15132







# CRITICAL DIMENSION

(DO NOT SCALE)