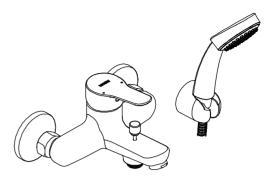

# **DESCRIPTION**

- Metal construction with chrome finish
- G1/2 connections
- Includes hand-held shower, wall bracket and 150cm long hose