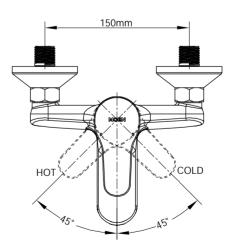

### **OPERATION**

- Lever style handle
- Pull-on / Push-off
- Temperature controlled through 90 degree arc of handle travel

# CRITICAL DIMENSION

(DO NOT SCALE)