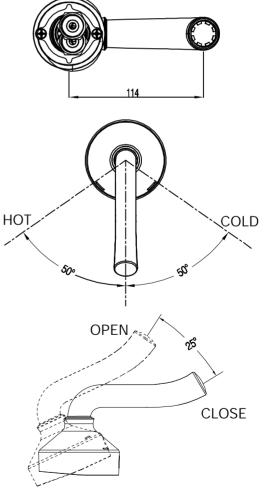

### **OPERATION**

- Lever style handle
- Pull-on / Push-off
- Temperature controlled through 110 degree arc of handle travel

# • Duralast 31mm cartridge design

Nonmetallic / nonferrous and ceramic material