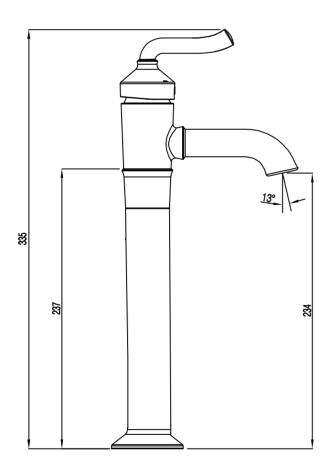

## **DESCRIPTION**

- Metal construction with a chrome finish
- 400mm G1/2 Brass tube
- Include 400mm long flexible connector hose
- Include 2 pieces of G1/2 inlet connections

## WARRANTY

• 5 years limited warranty against leaks and drips

Neoclassic 1H widespread Lav MODEL: 16123

CRITICAL DIMENSION (DO NOT SCALE)