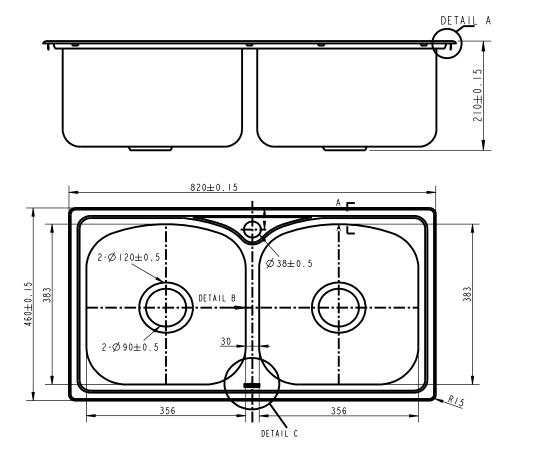

#### WARRANTY

• Warranted for five years against material or manufacturing defects

Surfacemount Double Bowl Kitchen Sink Model: AECI8246

Bowl size: 356 x 383 x 210mm Overall dimensions: 820 x 460 x 210mm Thickness: 0.7mm

### CRITICAL DIMENSIONS

(DO NOT SCALE)