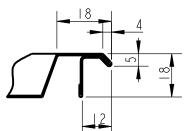

nless steel
- The double bowl is a minimum of 356x383x210mm
- Has one 90mm diameter recessed drain openings
- Soundshield undercoating maximizes sound deadening and inhibits condensation.
- The exposed surfaces are polished to a lustrous satin tone finish
- Silicone sealant not provided. Includes mounting bracket. Other standard mounting hardware not included

#### INSTALLATION

- Template enclosed with sink
- Template ordering number AECI8246
- STANDARDS
- Third party certified by IAPMO to meet ASME A112.19.3 and all applicable specifications referenced therein.

#### WARRANTY

• Warranted for five years against material or manufacturing defects



Surfacemount Double Bowl Kitchen Sink Model: AECI8246

Bowl size: 356 x 383 x 210mm Overall dimensions: 820 x 460 x 210mm Thickness: 0.7mm





DETAIL A





### CRITICAL DIMENSIONS

(DO NOT SCALE)